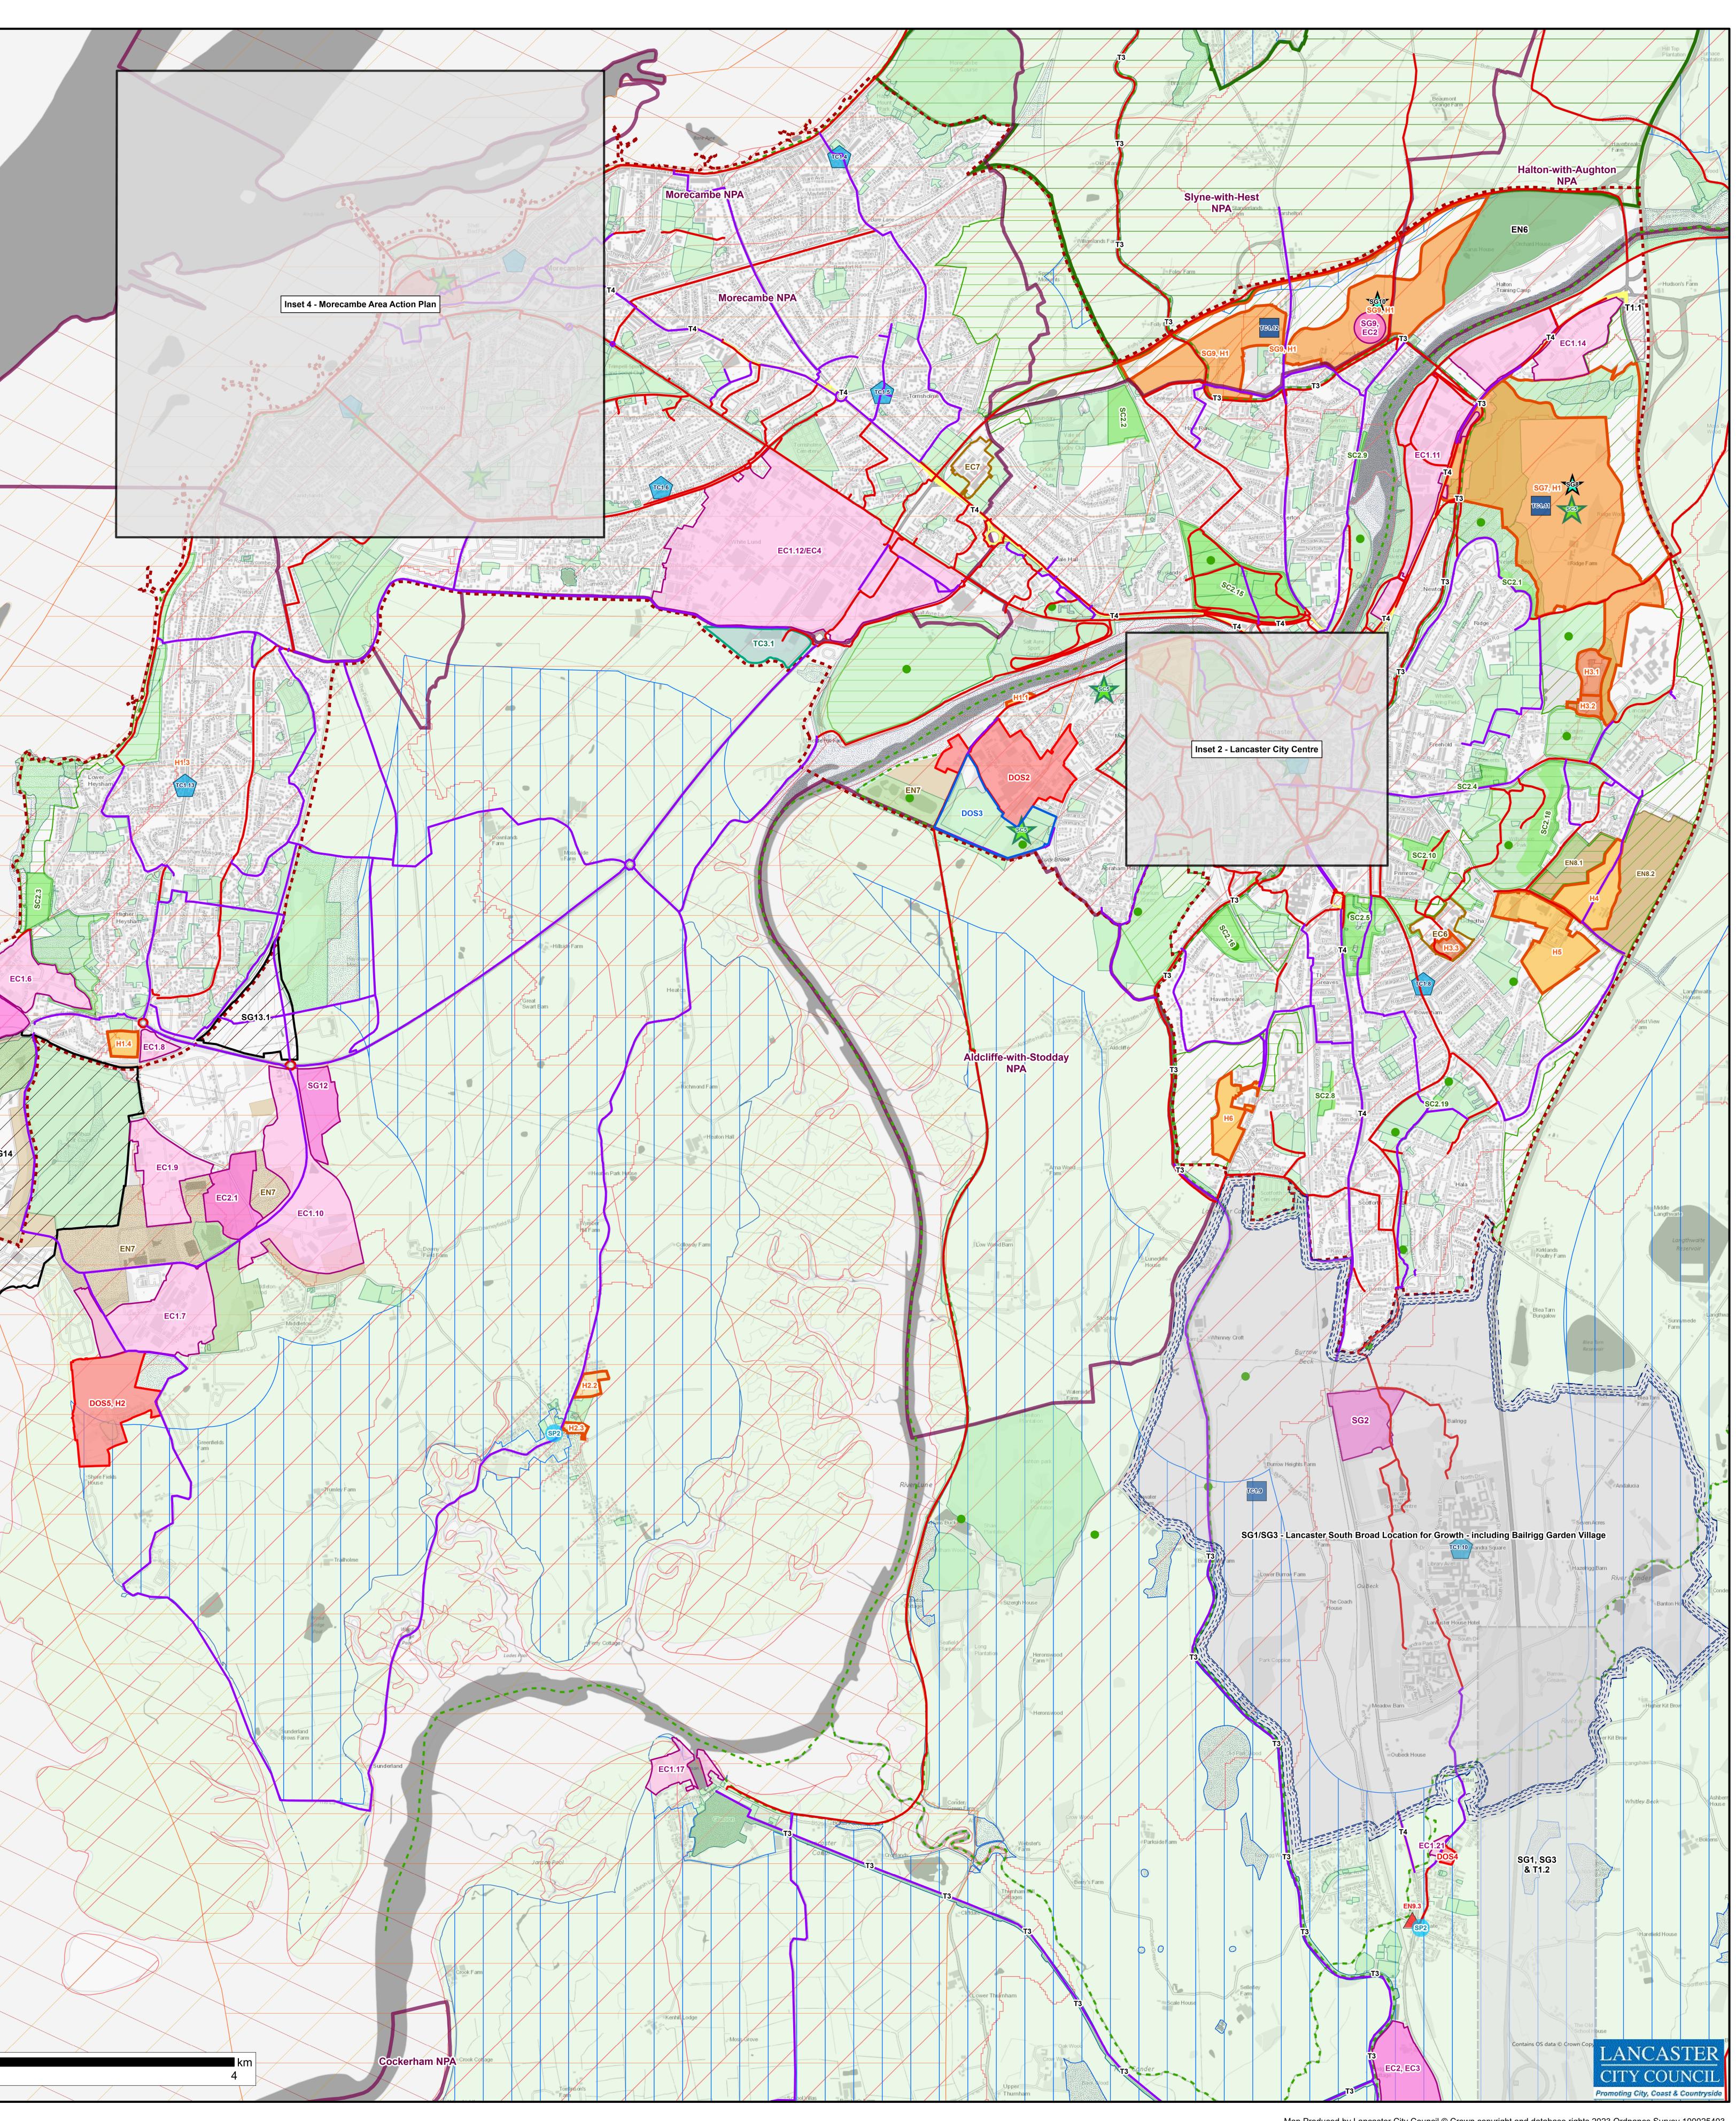

| Strategic Policies and Land Allocations<br>Policies Map                                                                            |                    |
|------------------------------------------------------------------------------------------------------------------------------------|--------------------|
| Inset 1 - Main Urban Area                                                                                                          |                    |
| 22 January 2025                                                                                                                    |                    |
|                                                                                                                                    |                    |
|                                                                                                                                    |                    |
| Legend<br>Housing Delivery                                                                                                         |                    |
| Strategic Growth                                                                                                                   |                    |
| H1 - Urban Housing<br>H2 - Rural Housing                                                                                           |                    |
| H3 - Heritage Led Housing                                                                                                          |                    |
| Infrastructure Requirement and Delivery for Growth The Economy & Employment                                                        |                    |
| EC1 - Established Employment Areas                                                                                                 |                    |
| EC2 - Future Employment Growth                                                                                                     |                    |
| EC6/7 - Higher and Further Education Sites<br>SG1/SG3 Lancaster South Broad Location for Growth -                                  |                    |
| SG13/EC5.5 - Heysham Gateway                                                                                                       |                    |
| Energy                                                                                                                             |                    |
| SG14 - Heysham Nuclear Power Station                                                                                               |                    |
| SG13.1 - Safeguarded Site for National Grid Infrastructure Development Opportunity Sites (DOS)                                     |                    |
| Development Opportunity Sites (DOS)                                                                                                | Gunnel             |
| Recreation and Open Space DOS The Natural Environment                                                                              |                    |
| EN3 - Open Countryside                                                                                                             |                    |
| EN4 - North Lancashire Green Belt<br>EN5 - Local Landscape Designations                                                            |                    |
| Key Urban Landscape                                                                                                                |                    |
| EN6 - Areas of Separation                                                                                                          |                    |
| EN7 - Environmentally Important Areas International*                                                                               |                    |
| National*                                                                                                                          | Heysham Sands      |
| Regional* Nature Reserve                                                                                                           | Half Moon Bay      |
| Areas Suitable for Wind Energy***                                                                                                  |                    |
| DM33 - High Risk Urban Catchments Nature Improvement Areas                                                                         |                    |
| EN8 - Grab Lane Preserved Setting Area                                                                                             | SG12               |
| EN9 - Air Quality Management Areas Sustainable Communities                                                                         | Heysham            |
| SP2 - Sustainable Settlements<br>SC1 - Neighbourhood Plan Areas*                                                                   |                    |
| SC2 - Local Green Space                                                                                                            |                    |
| SC3 - Open Space, Recreation and Leisure                                                                                           | SG                 |
| SC4 - Green and Blue Chains<br>SC4 - Green and Blue Corridors                                                                      |                    |
| SC5 - Recreation Opportunity Areas                                                                                                 |                    |
| Transport, Accessibility and Connectivity                                                                                          |                    |
| T1.1 - J34 Park and Ride<br>T1.2 - Junction 33 Reconfiguration - Area of Search                                                    |                    |
| T2 - Cycling Network<br>Existing Cycle Route                                                                                       |                    |
| ——— Aspirational Cycle Route                                                                                                       |                    |
| T3    T3 - Lancaster Canal      T4 - Public Transport Corridor                                                                     | Middleton<br>Sands |
| Town Centres and Retailing                                                                                                         |                    |
| TC1 - Retail Hierarchy for Lancaster District<br>TC1 - Retail Hierarchy for Proposed Local Centre                                  |                    |
| TC3 - Future Retail Growth                                                                                                         |                    |
| Urban Boundary                                                                                                                     |                    |
| *Note: These designations are made separately to the Local Plan process and may be subject to change.                              |                    |
| Note: These designations and boundaries may be subject to modification.                                                            |                    |
| ** Please see the District Wide Policies Map for areas identified as Mineral & Waste areas.                                        |                    |
| *** Where a proposal can be positively assessed against the criteria and content of policy DM53 in the Development Management DPD. | Sunderland<br>Bank |
|                                                                                                                                    |                    |
|                                                                                                                                    |                    |
|                                                                                                                                    |                    |
|                                                                                                                                    |                    |
|                                                                                                                                    |                    |
|                                                                                                                                    |                    |
|                                                                                                                                    |                    |
|                                                                                                                                    |                    |
|                                                                                                                                    |                    |
|                                                                                                                                    |                    |
|                                                                                                                                    |                    |
| 0 1                                                                                                                                | 2                  |

Map Produced by Lancaster City Council © Crown copyright and database rights 2023 Ordnance Survey 100025403.