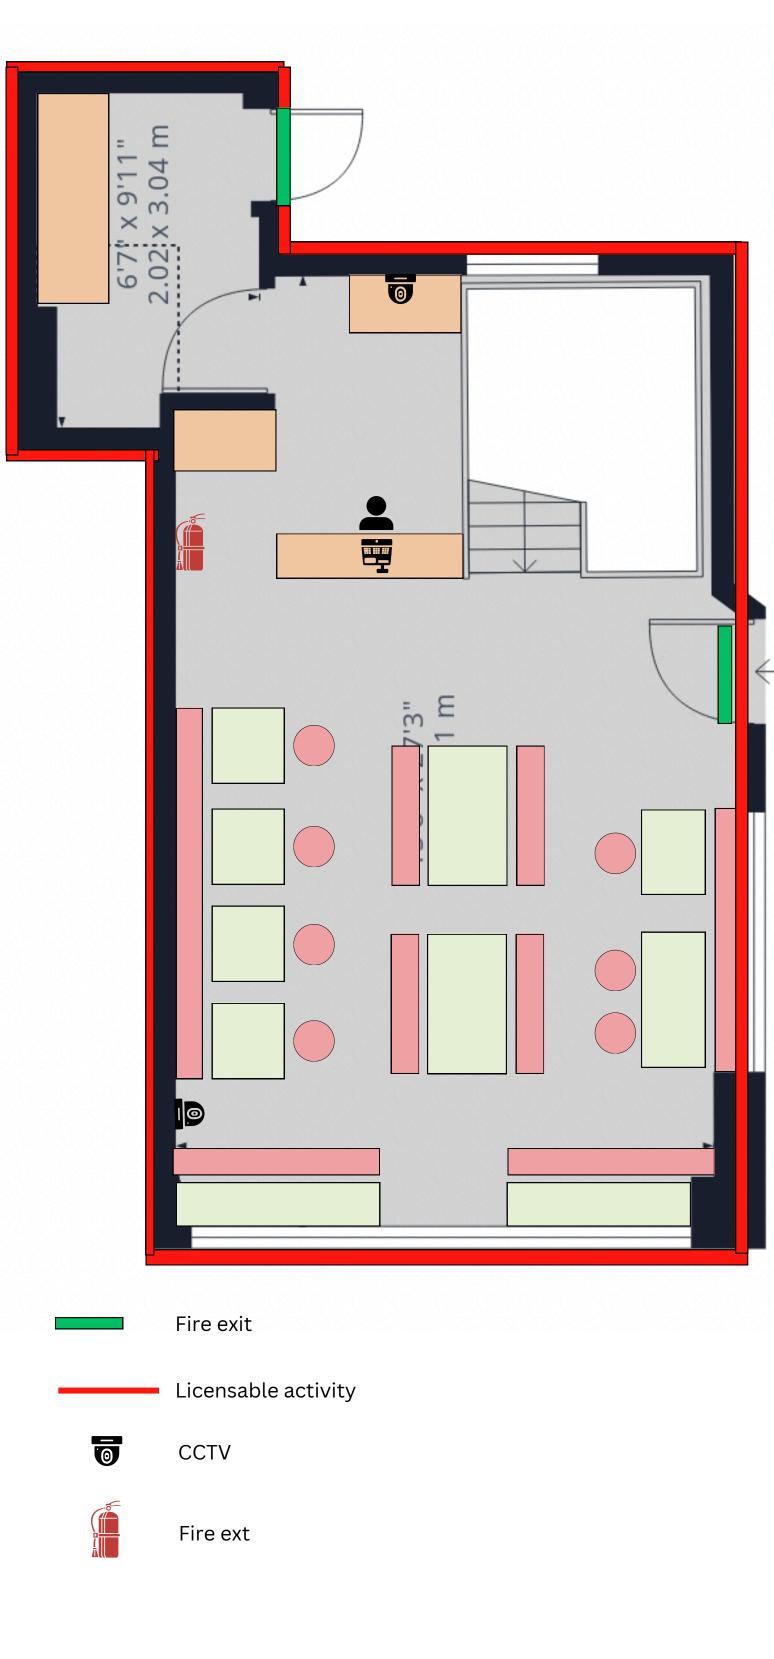

| Telephone | numbe | r |
|-----------|-------|---|
|-----------|-------|---|

Non-domestic rateable value of premises (£)

| Section 3 of 21                                                                                                                                                                                                                               |                                                                                                                                                                                                                                    |                           |  |  |  |
|-----------------------------------------------------------------------------------------------------------------------------------------------------------------------------------------------------------------------------------------------|------------------------------------------------------------------------------------------------------------------------------------------------------------------------------------------------------------------------------------|---------------------------|--|--|--|
| APPL                                                                                                                                                                                                                                          | APPLICATION DETAILS                                                                                                                                                                                                                |                           |  |  |  |
| In wh                                                                                                                                                                                                                                         | what capacity are you applying for the premises licence?                                                                                                                                                                           |                           |  |  |  |
|                                                                                                                                                                                                                                               | An individual or individuals                                                                                                                                                                                                       |                           |  |  |  |
| $\boxtimes$                                                                                                                                                                                                                                   | A limited company / limi                                                                                                                                                                                                           | ted liability partnership |  |  |  |
|                                                                                                                                                                                                                                               | A partnership (other tha                                                                                                                                                                                                           | n limited liability)      |  |  |  |
|                                                                                                                                                                                                                                               | An unincorporated assoc                                                                                                                                                                                                            | ciation                   |  |  |  |
|                                                                                                                                                                                                                                               | Other (for example a stat                                                                                                                                                                                                          | tutory corporation)       |  |  |  |
|                                                                                                                                                                                                                                               | A recognised club                                                                                                                                                                                                                  |                           |  |  |  |
|                                                                                                                                                                                                                                               | A charity                                                                                                                                                                                                                          |                           |  |  |  |
|                                                                                                                                                                                                                                               | The proprietor of an edu                                                                                                                                                                                                           | cational establishment    |  |  |  |
|                                                                                                                                                                                                                                               | A health service body                                                                                                                                                                                                              |                           |  |  |  |
|                                                                                                                                                                                                                                               | A person who is registered under part 2 of the Care Standards Act<br>2000 (c14) in respect of an independent hospital in Wales                                                                                                     |                           |  |  |  |
|                                                                                                                                                                                                                                               | A person who is registered under Chapter 2 of Part 1 of the Health and<br>Social Care Act 2008 in respect of the carrying on of a regulated<br>activity (within the meaning of that Part) in an independent hospital in<br>England |                           |  |  |  |
|                                                                                                                                                                                                                                               | ] The chief officer of police of a police force in England and Wales                                                                                                                                                               |                           |  |  |  |
| Conf                                                                                                                                                                                                                                          | irm The Following                                                                                                                                                                                                                  |                           |  |  |  |
| $\boxtimes$                                                                                                                                                                                                                                   | I am carrying on or proposing to carry on a business which involves<br>the use of the premises for licensable activities                                                                                                           |                           |  |  |  |
|                                                                                                                                                                                                                                               | ] I am making the application pursuant to a statutory function                                                                                                                                                                     |                           |  |  |  |
|                                                                                                                                                                                                                                               | I am making the application pursuant to a function discharged by virtue of His Majesty's prerogative                                                                                                                               |                           |  |  |  |
| Secti                                                                                                                                                                                                                                         | Section 4 of 21                                                                                                                                                                                                                    |                           |  |  |  |
| NON INDIVIDUAL APPLICANTS                                                                                                                                                                                                                     |                                                                                                                                                                                                                                    |                           |  |  |  |
| Provide name and registered address of applicant in full. Where appropriate give any registered number. In the case of a partnership or other joint venture (other than a body corporate), give the name and address of each party concerned. |                                                                                                                                                                                                                                    |                           |  |  |  |
| Non Individual Applicant's Name                                                                                                                                                                                                               |                                                                                                                                                                                                                                    |                           |  |  |  |
| Nam                                                                                                                                                                                                                                           | е                                                                                                                                                                                                                                  | Craft and Common Ltd      |  |  |  |
| Deta                                                                                                                                                                                                                                          | Details                                                                                                                                                                                                                            |                           |  |  |  |
| Registered number (where applicable)                                                                                                                                                                                                          |                                                                                                                                                                                                                                    | 14938821                  |  |  |  |