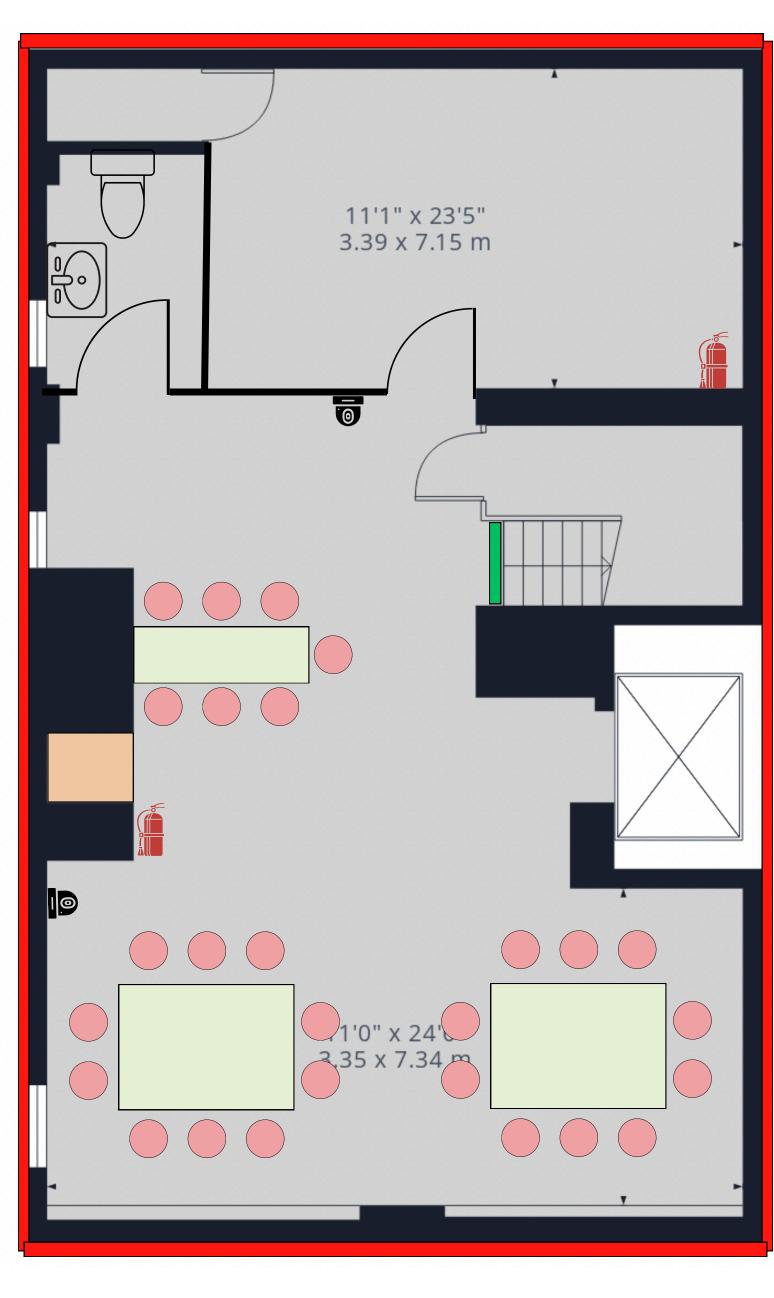

| Telephone | numbe | r |
|-----------|-------|---|
|-----------|-------|---|

Non-domestic rateable value of premises (£)

| Section 3 of 21                                                                                                                                                                                                                               |                                                                                                                                                                                                                                    |                           |  |  |  |
|-----------------------------------------------------------------------------------------------------------------------------------------------------------------------------------------------------------------------------------------------|------------------------------------------------------------------------------------------------------------------------------------------------------------------------------------------------------------------------------------|---------------------------|--|--|--|
| APPL                                                                                                                                                                                                                                          | APPLICATION DETAILS                                                                                                                                                                                                                |                           |  |  |  |
| In wh                                                                                                                                                                                                                                         | what capacity are you applying for the premises licence?                                                                                                                                                                           |                           |  |  |  |
|                                                                                                                                                                                                                                               | An individual or individuals                                                                                                                                                                                                       |                           |  |  |  |
| $\boxtimes$                                                                                                                                                                                                                                   | A limited company / limi                                                                                                                                                                                                           | ted liability partnership |  |  |  |
|                                                                                                                                                                                                                                               | A partnership (other tha                                                                                                                                                                                                           | n limited liability)      |  |  |  |
|                                                                                                                                                                                                                                               | An unincorporated assoc                                                                                                                                                                                                            | ciation                   |  |  |  |
|                                                                                                                                                                                                                                               | Other (for example a stat                                                                                                                                                                                                          | tutory corporation)       |  |  |  |
|                                                                                                                                                                                                                                               | A recognised club                                                                                                                                                                                                                  |                           |  |  |  |
|                                                                                                                                                                                                                                               | A charity                                                                                                                                                                                                                          |                           |  |  |  |
|                                                                                                                                                                                                                                               | The proprietor of an edu                                                                                                                                                                                                           | cational establishment    |  |  |  |
|                                                                                                                                                                                                                                               | A health service body                                                                                                                                                                                                              |                           |  |  |  |
|                                                                                                                                                                                                                                               | A person who is registered under part 2 of the Care Standards Act<br>2000 (c14) in respect of an independent hospital in Wales                                                                                                     |                           |  |  |  |
|                                                                                                                                                                                                                                               | A person who is registered under Chapter 2 of Part 1 of the Health and<br>Social Care Act 2008 in respect of the carrying on of a regulated<br>activity (within the meaning of that Part) in an independent hospital in<br>England |                           |  |  |  |
|                                                                                                                                                                                                                                               | ] The chief officer of police of a police force in England and Wales                                                                                                                                                               |                           |  |  |  |
| Conf                                                                                                                                                                                                                                          | irm The Following                                                                                                                                                                                                                  |                           |  |  |  |
| $\boxtimes$                                                                                                                                                                                                                                   | I am carrying on or proposing to carry on a business which involves<br>the use of the premises for licensable activities                                                                                                           |                           |  |  |  |
|                                                                                                                                                                                                                                               | ] I am making the application pursuant to a statutory function                                                                                                                                                                     |                           |  |  |  |
|                                                                                                                                                                                                                                               | I am making the application pursuant to a function discharged by virtue of His Majesty's prerogative                                                                                                                               |                           |  |  |  |
| Secti                                                                                                                                                                                                                                         | Section 4 of 21                                                                                                                                                                                                                    |                           |  |  |  |
| NON INDIVIDUAL APPLICANTS                                                                                                                                                                                                                     |                                                                                                                                                                                                                                    |                           |  |  |  |
| Provide name and registered address of applicant in full. Where appropriate give any registered number. In the case of a partnership or other joint venture (other than a body corporate), give the name and address of each party concerned. |                                                                                                                                                                                                                                    |                           |  |  |  |
| Non Individual Applicant's Name                                                                                                                                                                                                               |                                                                                                                                                                                                                                    |                           |  |  |  |
| Nam                                                                                                                                                                                                                                           | е                                                                                                                                                                                                                                  | Craft and Common Ltd      |  |  |  |
| Deta                                                                                                                                                                                                                                          | Details                                                                                                                                                                                                                            |                           |  |  |  |
| Registered number (where applicable)                                                                                                                                                                                                          |                                                                                                                                                                                                                                    | 14938821                  |  |  |  |