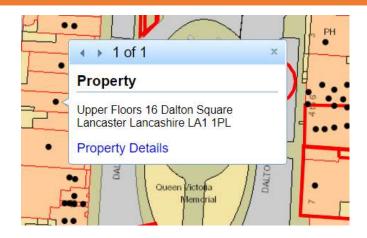

#### PROPERTY SEARCH

Clicking the property tab will allow you to perform a search using the conventual address of a property. This can be a full or partial address

- In this example the search was Dalton Square within the Street Name field.
- This displays all properties on that address line that have had applications.
- Click the property you are interested in which will display the summary of the property.

Click the Property History tab to have a list of all applications related to this property

You may instead click the A to Z Street Search to manually search for the address alphabetically.