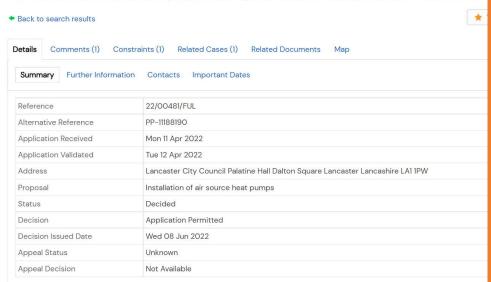

#### Planning - Application Summary

22/OO481/FUL | Installation of air source heat pumps | Lancaster City Council Palatine Hall Dalton Square Lancaster Lancashire LAI 1PW

# Application Details

Once you have selected the application you will see a summary of the application details.

- You may then click
   Further Information to view
   additional details related to
   the application.
- Contacts will display contact details such as the Agent and Ward Councillor information.
- Important Dates references all the dates associated with the application process.
- The Comments button gives access to the comments submitted in relation to the application as well as allow you to submit your own comments.

Please note that for applications submitted prior to November 2022 to view Public comments you need to browse to Related Documents as explained below.