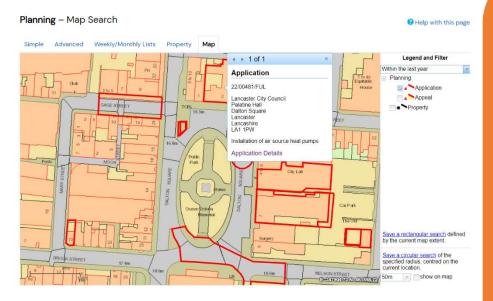

#### PROPERTY SEARCH

You can also search by using the Map tab, this opens a map of the district which allows you to manually browse and view the plotted locations of applications.

Please note that the plotted shapes do not appear until you have zoomed in a sufficient amount

- Click the red box to select the application
- You can use the drop down filter to increase the timescale of applications displayed
- You can also display Appeal plots and the property nodes which can also be used to view applications associated with the property