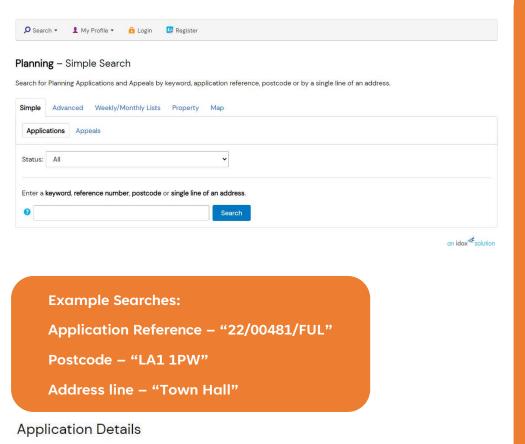

#### SIMPLE SEARCH

You can search for Planning **Applications or Appeals. Select** the appropriate case type you require using the selection buttons in the sub tabs.

To find a case, you can search by application reference, postcode, or the first line of an address. If you are not sure of any of the above, you may try a Property Search or a Map Search by clicking on the Property or Map tabs.

#### **ADVANCED SEARCH**

Click the advanced search tab to perform an advanced search.

This allows you to search based on the Application Type, the Ward, or the status of the application.

At the bottom of the page, you may also narrow the search based on date criteria.