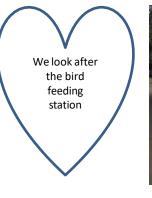

#### HOW YOU CAN HELP

- Bring your skills, ideas and enthusiasm to help support the Park.
- Help to raise funds for projects in the Park such as new Play equipment, planting schemes and restoration projects.
- Practical help with gardening and conservation projects on Monday and Thursday mornings.
- Look after bird boxes and the bird feeding station.