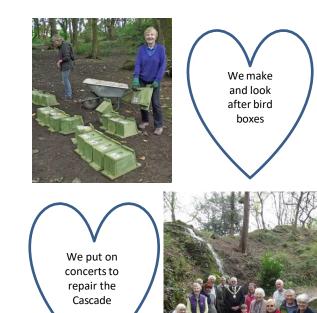

#### HOW YOU CAN HELP

- Bring your skills, ideas and enthusiasm to help support the Park.
- Help to raise funds for projects in the Park such as new Play equipment, planting schemes and restoration projects.
- Practical help with gardening and conservation projects on Monday and Thursday mornings.
- Look after bird boxes and the bird feeding station.

We raised funds for the Woodland Play Area

We have planted thousands of bulbs, flowers and trees