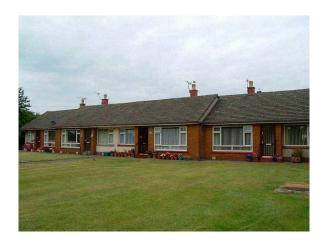

## About Shakespeare Road

Shakespeare Road is situated on the Vale Estate in Lancaster, west of the River Lune.

There are local shops nearby and a regular local bus that can take you to Lancaster bus station or Morecambe.

This scheme is all bungalows with mainly communal grounds, maintained by our grounds maintenance team. Take a short walk from the scheme and you will be able to enjoy a walk along Lancaster Canal.

### Accommodation

Mainly 1-bed bungalows, some 2-bed bungalows